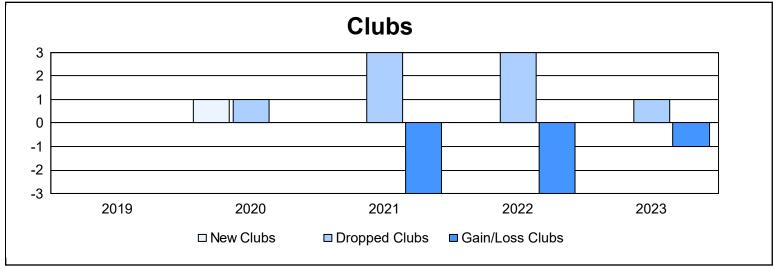

District 10 As of June 2023 Cumulative

| Year      | New<br>Clubs | Dropped<br>Clubs | Gain/<br>Loss<br>Clubs | New<br>Members | Charter<br>Members | Reinstate<br>Members | Transfer<br>Members | Total<br>Member<br>Added | Total<br>Members<br>Dropped | Gain/<br>Loss<br>Members |
|-----------|--------------|------------------|------------------------|----------------|--------------------|----------------------|---------------------|--------------------------|-----------------------------|--------------------------|
| 2018-2019 | 0            | 0                | 0                      | 96             | 0                  | 26                   | 4                   | 126                      | 169                         | -43                      |
| 2019-2020 | 1            | 1                | 0                      | 88             | 22                 | 6                    | 10                  | 126                      | 189                         | -63                      |
| 2020-2021 | 0            | 3                | -3                     | 65             | 1                  | 6                    | 1                   | 73                       | 146                         | -73                      |
| 2021-2022 | 0            | 3                | -3                     | 169            | 0                  | 8                    | 6                   | 183                      | 152                         | 31                       |
| 2022-2023 | 0            | 1                | -1                     | 135            | 1                  | 9                    | 4                   | 149                      | 160                         | -11                      |
| Average   | 0            | 2                | -1                     | 111            | 5                  | 11                   | 5                   | 131                      | 163                         | -32                      |